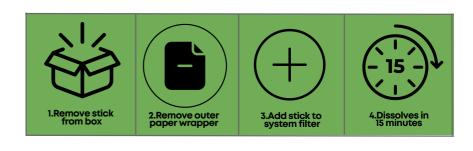

#### **USE INSTRUCTIONS**

Remove the water soluble sticks from the cardboard outer box, remove outer paper wrapper, then place into the open filter device, replace lid and place filter into circulation.

Sticks will dissolve within 10-15 minutes in flowing hot water. The system should be left circulating at operating temperature for at least 1 hour after dosing is complete to ensure effective passivation and treatment of the system.