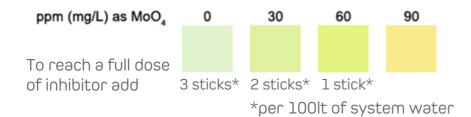

# **HOW MUCH TO USE**

3 x 30g stick will treat 100lt of system volume Recommended Inhibitor Concentration 900mg/l (as product) Molybdate reserve as MoO4 @900mg/l = 90mg/l DR1 should be dosed to the system via a suitable filter device.

#### **TESTING & MONITORING**

Dip test strip into the solution to be tested for one second and shake off excess liquid. After 10 seconds compare and match the colour to the strip of the chart.